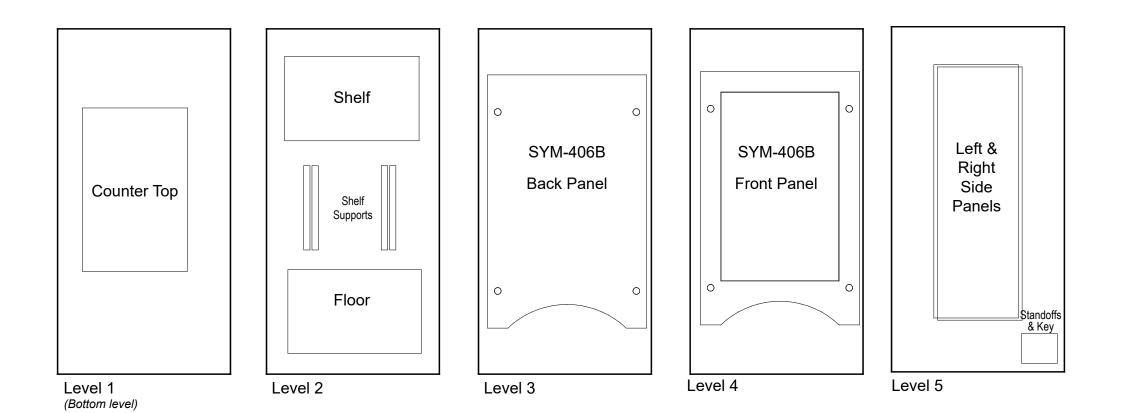

## Steps:

- 1) Use screw caps to secure side panels to front & back panels. Ensure holes of back panel are correctly aligned for backwall attachment.
- 2) Connect shelf supports with Velcro inside of panels, then place shelf on top of supports.
- 3) Attach Counter Top to assembled pedestal base. See Counter Top Attachment detail.

## Top View of Each Level