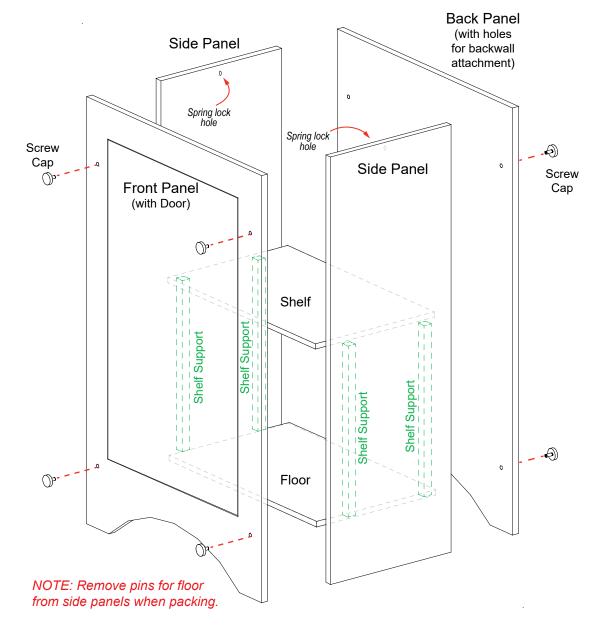

## Steps:

- 1) Use screw caps to secure side panels to front & back panels. Ensure holes of back panel are correctly aligned for backwall attachment.
- 2) Connect shelf supports with Velcro inside of panels, then place shelf on top of supports.
- 3) Attach Counter Top to assembled pedestal base. See Counter Top Attachment detail.