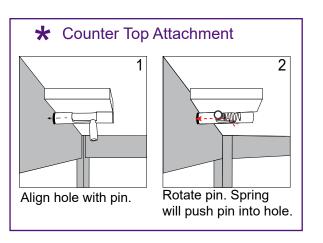

## Steps:

- 1) Use screw caps to secure side panels to front & back panels. Ensure holes of back panel are correctly aligned for backwall attachment.
- 2) Connect shelf supports with Velcro inside of panels, then place shelf on top of supports.
- 3) Attach Counter Top to assembled pedestal base. See Counter Top Attachment detail.

Pedestal Base Assembly

Pedestal Top Attachment

When assembled SYM-406B Backwall Counter