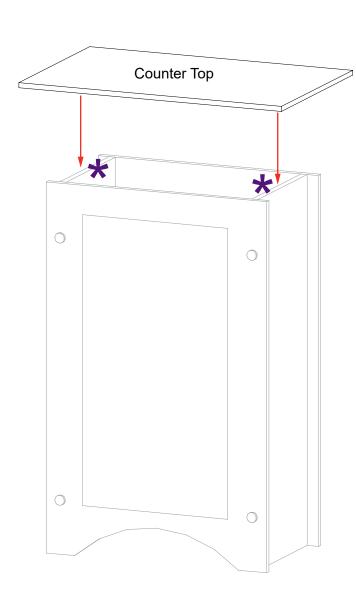

## Steps:

- 1) Use screw caps to secure side panels to front & back panels. Ensure holes of back panel are correctly aligned for backwall attachment.
- 2) Connect shelf supports with Velcro inside of panels, then place shelf on top of supports.
- 3) Attach Counter Top to assembled pedestal base. See Counter Top Attachment detail.