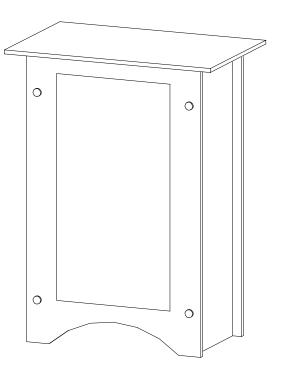

## **Back Panel Hole Placement**

Holes on back panel of Counter are off-center to attach to backwall vertical.

When assembling counter, align holes of back panel to vertical extrusion of backwall frame.

Counter should be centered on backwall frame when installed.