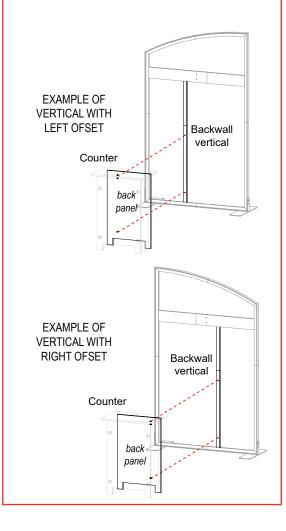

## **Back Panel Hole Placement**

Holes on back panel of Counter are off-center to attach to backwall vertical.

When assembling counter, align holes of back panel to vertical extrusion of backwall frame.

Counter should be centered on backwall frame when installed.