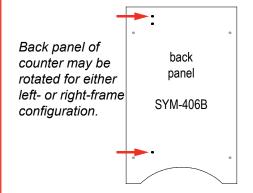

## **Back Panel Hole Placement**

Holes on back panel of Counter are off-center to attach to backwall vertical.

When assembling counter, align holes of back panel to vertical extrusion of backwall frame.

Counter should be centered on backwall frame when installed.