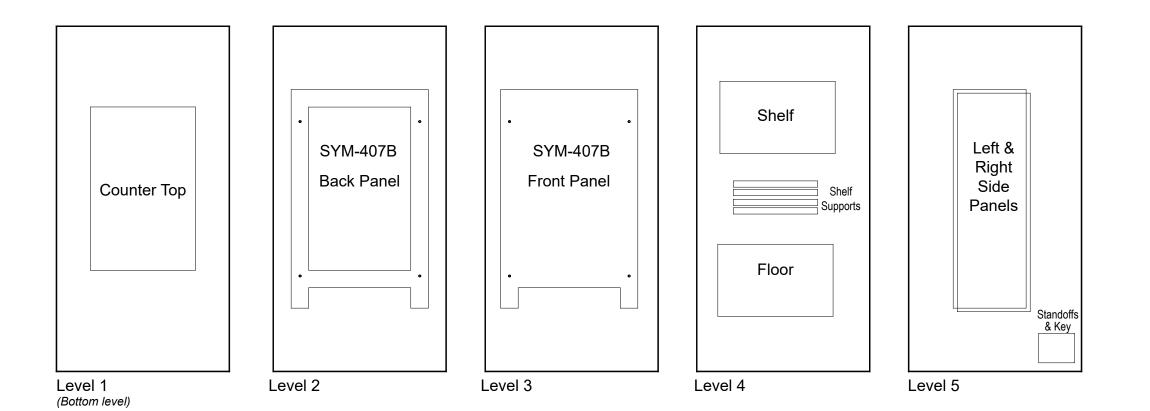

### Steps:

- 1) Attach pins at bottom interior of side panels. Note: Pins are designed to be slightly angled.
- 2) Use screw caps to secure side panels to front & back panels.
- 3) Slide floor into the bottom of assembled pedestal base. The floor will sit on pins of the side panels.
- 4) Connect shelf supports with Velcro inside of panels, then place shelf on top of supports.
- 5) Attach Counter Top to assembled pedestal base. See Counter Top Attachment detail.

# Top View of Each Level