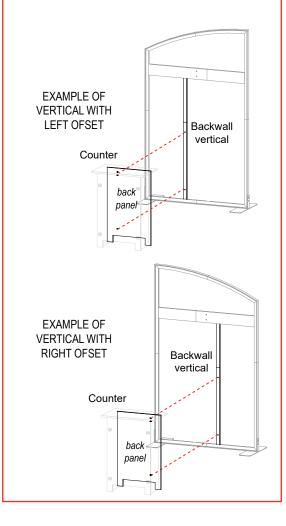

#### **Back Panel Hole Placement**

Holes on back panel of Counter are off-center to attach to backwall vertical.

When assembling counter, align holes of back panel to vertical extrusion of backwall frame.

Counter should be centered on backwall frame when installed.