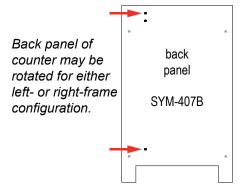

#### **Back Panel Hole Placement**

Holes on back panel of Counter are off-center to attach to backwall vertical.

When assembling counter, align holes of back panel to vertical extrusion of backwall frame.

Counter should be centered on backwall frame when installed.