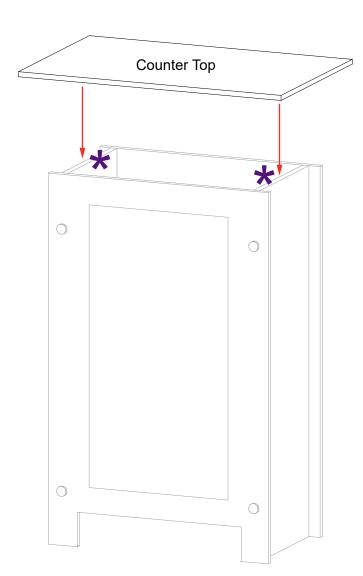

### Steps:

- 1) Attach pins at bottom interior of side panels. Note: Pins are designed to be slightly angled.
- 2) Use screw caps to secure side panels to front & back panels.
- 3) Slide floor into the bottom of assembled pedestal base. The floor will sit on pins of the side panels.
- 4) Connect shelf supports with Velcro inside of panels, then place shelf on top of supports.
- 5) Attach Counter Top to assembled pedestal base. See Counter Top Attachment detail.

Pedestal Base Assembly

Pedestal Top Attachment

When assembled SYM-407B Backwall Counter