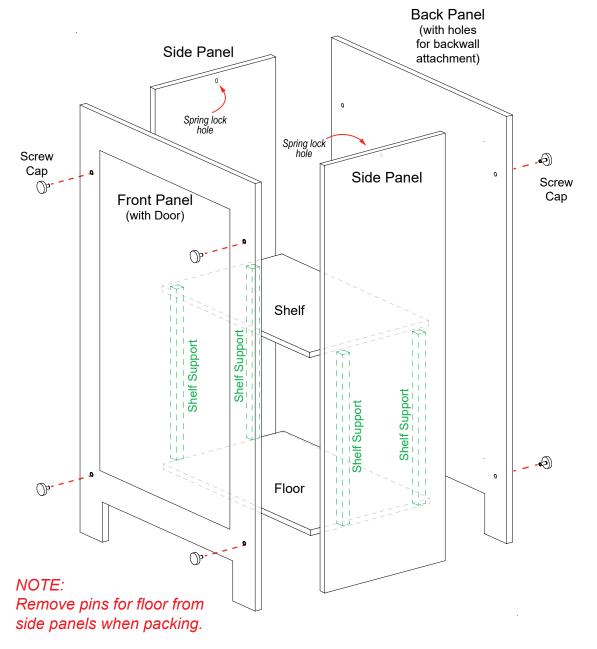

### Steps:

- 1) Attach pins at bottom interior of side panels. Note: Pins are designed to be slightly angled.
- 2) Use screw caps to secure side panels to front & back panels.
- 3) Slide floor into the bottom of assembled pedestal base. The floor will sit on pins of the side panels.
- 4) Connect shelf supports with Velcro inside of panels, then place shelf on top of supports.
- 5) Attach Counter Top to assembled pedestal base. See Counter Top Attachment detail.

Pedestal Base Assembly

Pedestal Top Attachment

When assembled SYM-407B Backwall Counter