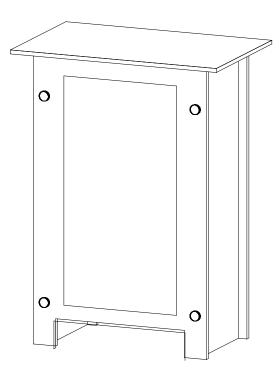

Pedestal Base Assembly

Pedestal Top Attachment

When assembled SYM-407B Backwall Counter