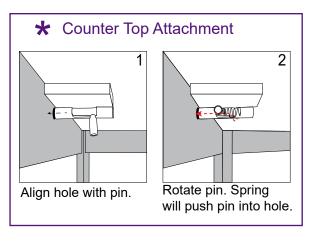

### Steps:

- 1) Attach pins at bottom interior of side panels. Note: Pins are designed to be slightly angled.
- 2) Use screw caps to secure side panels to front & back panels.
- 3) Slide floor into the bottom of assembled pedestal base. The floor will sit on pins of the side panels.
- 4) Connect shelf supports with Velcro inside of panels, then place shelf on top of supports.
- 5) Attach Counter Top to assembled pedestal base. See Counter Top Attachment detail.