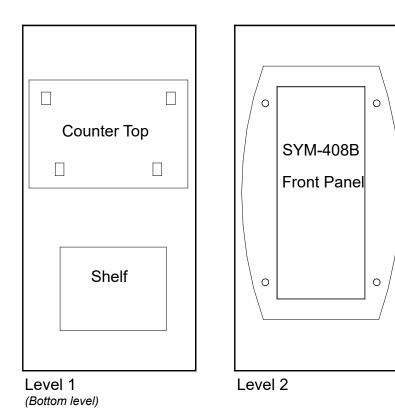

# Top View of Each Level

### Steps:

- 1) Use screw caps to secure side panels to front & back panels. Ensure holes of back panel are correctly aligned for backwall attachment.
- 2) Connect shelf supports with Velcro inside of panels, then place shelf on top of supports.
- 3) Attach Counter Top to assembled pedestal base. See Counter Top Attachment detail.