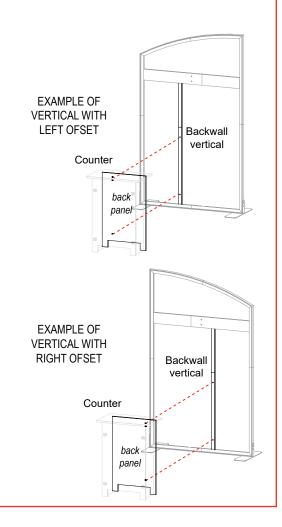

### **Back Panel Hole Placement**

Holes on back panel of Counter are off-center to attach to backwall vertical.

When assembling counter, align holes of back panel to vertical extrusion of backwall frame.

Counter should be centered on backwall frame when installed.