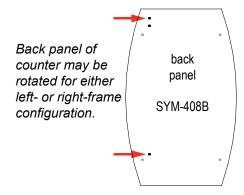

### **Back Panel Hole Placement**

Holes on back panel of Counter are off-center to attach to backwall vertical.

When assembling counter, align holes of back panel to vertical extrusion of backwall frame.

Counter should be centered on backwall frame when installed.