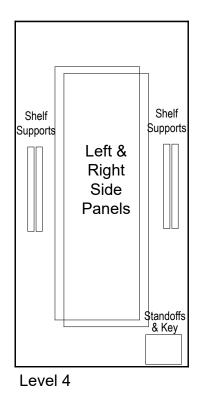

### Steps:

- 1) Use screw caps to secure side panels to front & back panels. Ensure holes of back panel are correctly aligned for backwall attachment.
- 2) Connect shelf supports with Velcro inside of panels, then place shelf on top of supports.
- 3) Attach Counter Top to assembled pedestal base. See Counter Top Attachment detail.