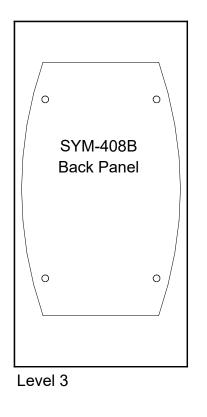

### **Back Panel Hole Placement**

Holes on back panel of Counter are off-center to attach to backwall vertical.

When assembling counter, align holes of back panel to vertical extrusion of backwall frame.

Counter should be centered on backwall frame when installed.

# Top View of Each Level