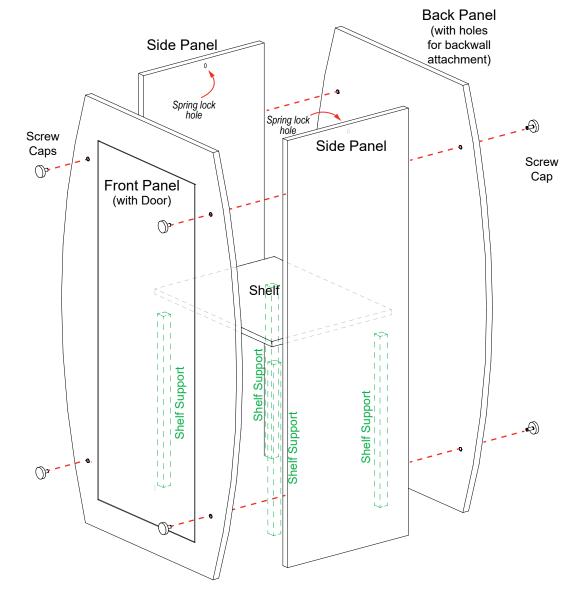

### Steps:

- 1) Use screw caps to secure side panels to front & back panels. Ensure holes of back panel are correctly aligned for backwall attachment.
- 2) Connect shelf supports with Velcro inside of panels, then place shelf on top of supports.
- 3) Attach Counter Top to assembled pedestal base. See Counter Top Attachment detail.

Pedestal Base Assembly

Pedestal Top Attachment

When assembled SYM-408B Backwall Counter