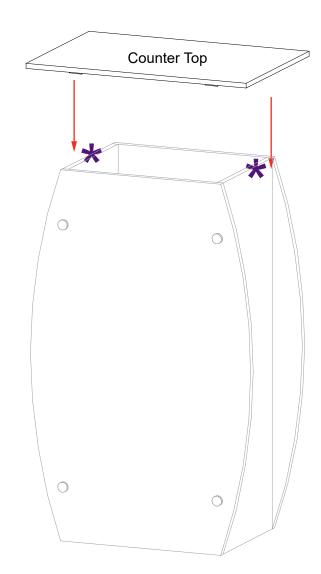

### Steps:

- 1) Use screw caps to secure side panels to front & back panels. Ensure holes of back panel are correctly aligned for backwall attachment.
- 2) Connect shelf supports with Velcro inside of panels, then place shelf on top of supports.
- 3) Attach Counter Top to assembled pedestal base. See Counter Top Attachment detail.

Pedestal Base Assembly

Pedestal Top Attachment

When assembled SYM-408B Backwall Counter