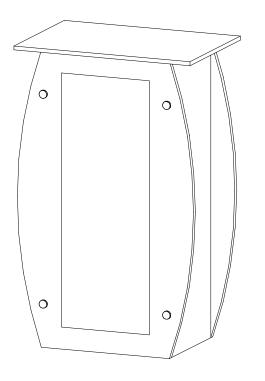

Pedestal Base Assembly

Pedestal Top Attachment

When assembled SYM-408B Backwall Counter