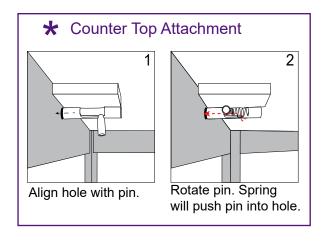

### Steps:

- 1) Use screw caps to secure side panels to front & back panels. Ensure holes of back panel are correctly aligned for backwall attachment.
- 2) Connect shelf supports with Velcro inside of panels, then place shelf on top of supports.
- 3) Attach Counter Top to assembled pedestal base. See Counter Top Attachment detail.

Pedestal Base Assembly

Pedestal Top Attachment

When assembled SYM-408B Backwall Counter