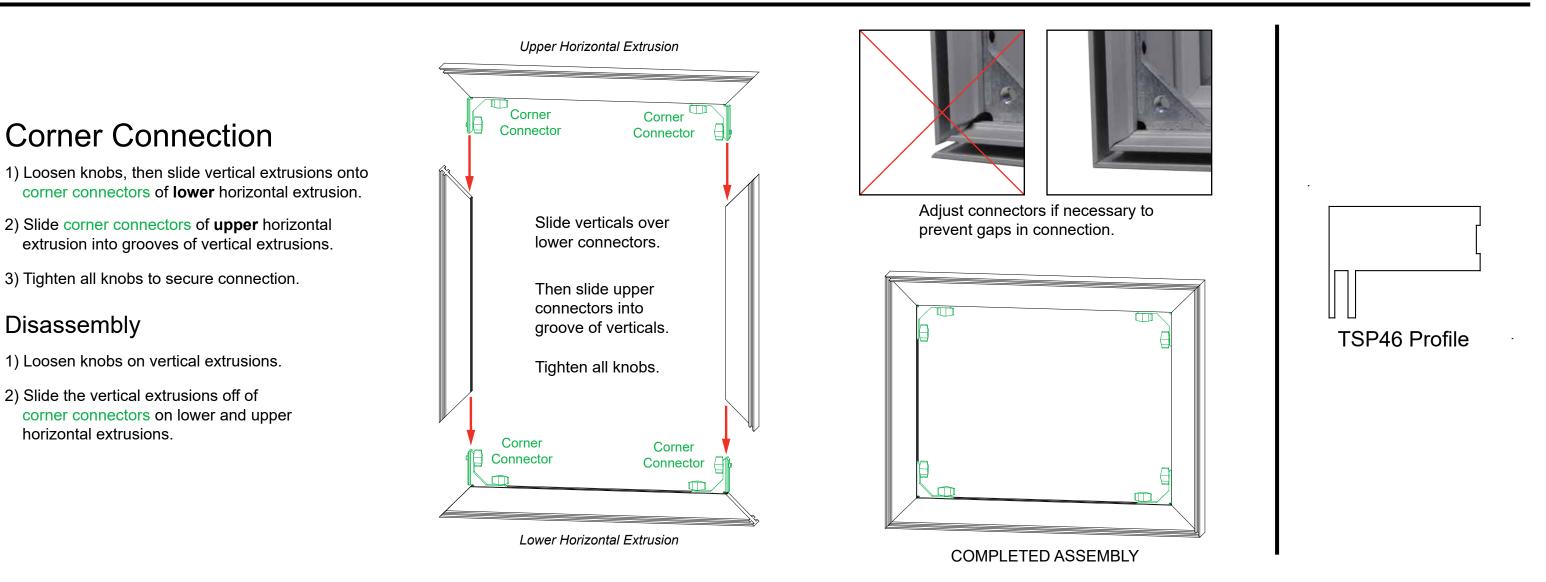

#### Steps:

Refer to the Tool-less Frame Assembly general information page.

- 1) Assemble extrusions [1-2], [3-4], [5-6], [7-8] together using straight connectors.
- 2) Connect vertical assemblies [1/2], [3/4] between horizontal assemblies [5/6], [7/8] using corner connectors.
- 3) Install Base Plates to bottom corners of frame. See Base Plate Attachment detail.
- 4) Apply SEG graphic to front of frame. See the SEG Installation general information page.
- 5) Connect Wings to A10 clamps on vertical extrusions. See A10 Clamp Attachment detail.
- 6) Attach lights to top of frame. See Light Attachment detail.