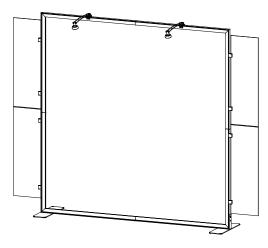

al Extrusion
- 6 1 45"w TSP46 Horizontal Extrusion
- 7 1 45"w TSP46 Horizontal Extrusion
- 8 1 45"w TSP46 Horizontal Extrusion
- -- 2 Base Plate w/ Flange

#### Steps:

Refer to the Tool-less Frame Assembly general information page.

- 1) Assemble extrusions [1-2], [3-4], [5-6], [7-8] together using straight connectors.
- 2) Connect vertical assemblies [1/2], [3/4] between horizontal assemblies [5/6], [7/8] using corner connectors.
- 3) Install Base Plates to bottom corners of frame. See Base Plate Attachment detail.
- 4) Apply SEG graphic to front of frame. See the SEG Installation general information page.
- 5) Connect Wings to A10 clamps on vertical extrusions. See A10 Clamp Attachment detail.
- 6) Attach lights to top of frame. See Light Attachment detail.



# **SETUP INSTRUCTIONS**



When assembled





## **General Setup Instructions**

© 2024

- Read entire setup instruction manual prior to unpacking parts and pieces.
- The setup instructions are created specifically for this configuration.
- Setup instructions are laid out sequentially in steps, including exploded views with detailed explanation for assembly.

## **Cleaning & Packing**

- For Cleaning Metal, Plex, & Laminate Parts: Use a MILD NON-ABRASIVE cleanser and soft cloth/paper towel to clean all surfaces.
- Keep exhibit components away from heat and prolonged sun exposure. Heat and UV exposure will warp and fade components.
- Retain all provided Packing Materials. All provided packing materials are for ease of repacking & component protection.



Part Identification - Numbering





## Disassembly

- For l