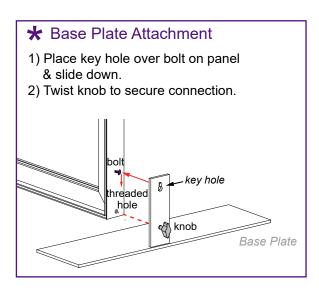

#### Steps:

Refer to the Tool-less Frame Assembly general information page.

- 1) Assemble extrusions [1-2], [3-4], [5-6], [7-8] together using straight connectors.
- 2) Connect vertical assemblies [1/2], [3/4] between horizontal assemblies [5/6], [7/8] using corner connectors.
- 3) Install Base Plates to bottom corners of frame. See Base Plate Attachment detail.
- 4) Apply SEG graphic to front of frame. See the SEG Installation general information page.
- 5) Connect Wings to A10 clamps on vertical extrusions. See A10 Clamp Attachment detail.
- 6) Attach lights to top of frame. See Light Attachment detail.