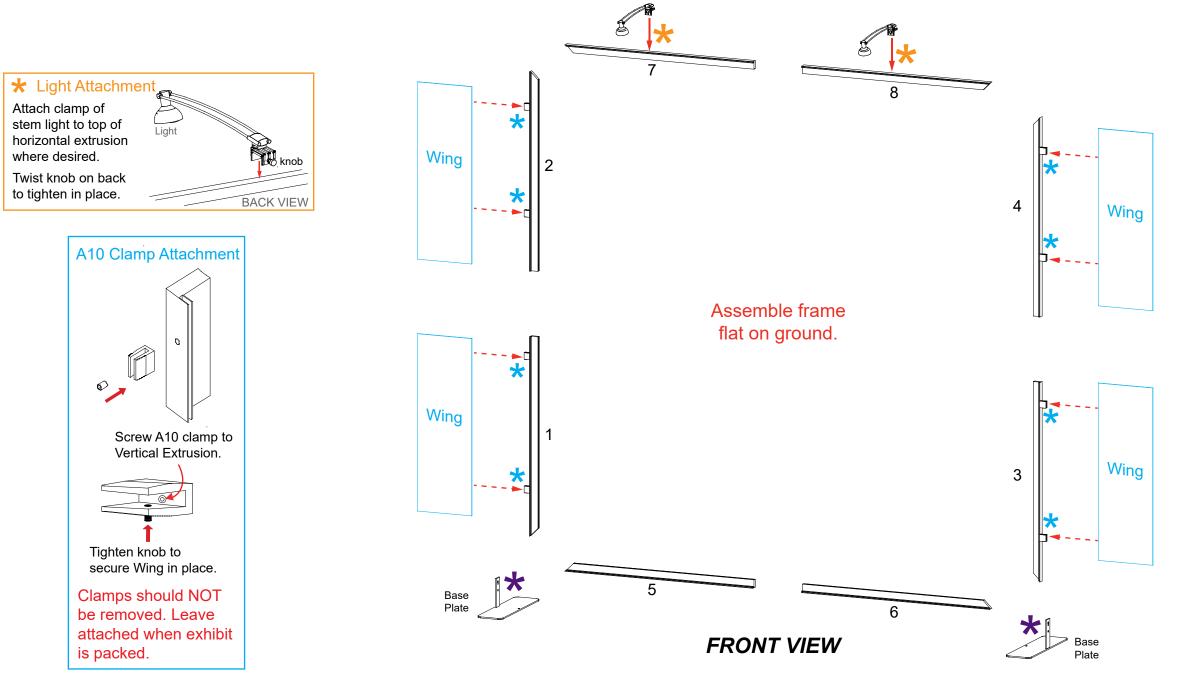

#### Order #XXXXX VK-1906 Sunrise - 10' x 10' Display

- Item Qty. Description
- 1 1 45"h TSP46 Vertical Extrusion w/ A10 clamps
- 2 1 45"h TSP46 Vertical Extrusion w/ A10 clamps

© 2024

- 3 1 45"h TSP46 Vertical Extrusion w/ A10 clamps
- 4 1 45"h TSP46 Vertical Extrusion w/ A10 clamps
- 5 1 45"w TSP46 Horizontal Extrusion
- 6 1 45"w TSP46 Horizontal Extrusion
- 7 1 45"w TSP46 Horizontal Extrusion
- 8 1 45"w TSP46 Horizontal Extrusion
- -- 2 Base Plate w/ Flange

#### Steps:

Refer to the Tool-less Frame Assembly general information page.

- 1) Assemble extrusions [1-2], [3-4], [5-6], [7-8] together using straight connectors.
- 2) Connect vertical assemblies [1/2], [3/4] between horizontal assemblies [5/6], [7/8] using corner connectors.
- 3) Install Base Plates to bottom corners of frame. See Base Plate Attachment detail.
- 4) Apply SEG graphic to front of frame. See the SEG Installation general information page.
- 5) Connect Wings to A10 clamps on vertical extrusions. See A10 Clamp Attachment detail.
- 6) Attach lights to top of frame. See Light Attachment detail.

Part Identification - Numbering