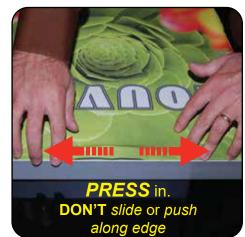

#### STEP 2: Attach Middle

Once corners are attached, press the middle of edge **1** into the channel. Then press middle of edge **2** into the channel on opposite side.

Repeat with edge 3 & 4.

Once the middle of sides are attached, fully press the silicone welt into the channel, between center and corner at location 1. Repeat the process between center and corner at location **2**.