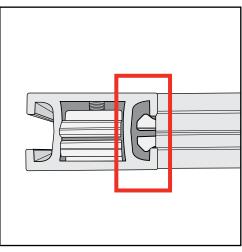

# **SETUP INSTRUCTIONS**



When assembled





## **General Setup Instructions**

© 2024

- Read entire setup instruction manual prior to unpacking parts and pieces.
- The setup instructions are created specifically for this configuration.
- Setup instructions are laid out sequentially in steps, including exploded views with detailed explanation for assembly.

## **Cleaning & Packing**

- For Cleaning Metal, Plex, & Laminate Parts: Use a MILD NON-ABRASIVE cleanser and soft cloth/paper towel to clean all surfaces.
- Keep exhibit components away from heat and prolonged sun exposure. Heat and UV exposure will warp and fade components.
- Retain all provided Packing Materials. All provided packing materials are for ease of repacking & component protection.



Part Identification - Numbering





## Disassembly

- For loss prevention, keep all knobs & connectors attached to extrusions during disassembly.









#### DO NOT USE POWER TOOLS

ALL CONNECTIONS MUST **BE TIGHTLY SECURED** 



## **Straight Connection**

When assembling frame, first attach all straight connectors, then attach corner connectors.

© 2024

1) Place extrusions end-to-end.

Disassembly

- 2) Loosen all knobs, then slide straight connector across the seam of extrusions.
- 3) Tighten all knobs to secure connection.



Slide connector across seam of extrusions. Tighten all knobs.

All knobs must be tightened securely to ensure a proper connection.



#### All knobs must be tightened securely to ensure a proper connection.

### Disassembly

- 1) Loosen all knobs.
- 2) Slide connectors off of one extrusion.
-