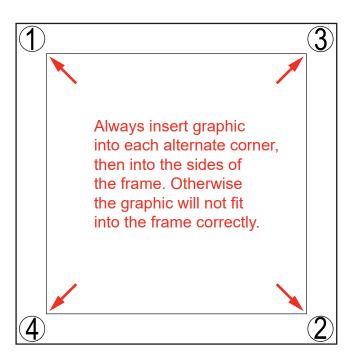

## **SEG Graphic Installation** in 3 Steps

© 2024

**STEP 1:** Attach Corners

Insert narrow side of silicone welt into the channel at corner **1**, with fabric to the outside.

Repeat for opposite corner 2, then corner 3, then corner 4.

#### STEP 2: Attach Middle

Once corners are attached, press the middle of edge **1** into the channel. Then press middle of edge **2** into the channel on opposite side.

Repeat with edge 3 & 4.

Once the middle of sides are attached, fully press the silicone welt into the channel, between center and corner at location 1. Repeat the process between center and corner at location **2**.

Do the same for welt on opposite side, at locations **3** & **4**. Then repeat for locations 5 & 6 and 7 & 8.

Once the welt is fully inserted on all sides, smooth out edges as needed for a perfect fit.