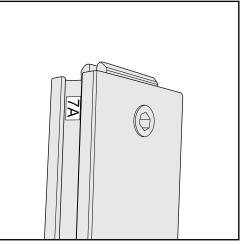

#### Steps:

Refer to the Tool-less Frame Assembly general information page.

- 1) Assemble extrusions [1-2], [3-4], [5-6], [7-8] together using straight connectors.
- 2) Connect vertical assemblies [1/2], [3/4] between horizontal assemblies [5/6], [7/8] using corner connectors.
- 3) Install Base Plates to bottom corners of frame. See Base Plate Attachment detail.
- 4) Apply SEG graphic to front of frame. See the SEG Installation general information page.
- 5) Connect Wings to A10 clamps on vertical extrusions. See A10 Clamp Attachment detail.
- 6) Attach lights to top of frame. See Light Attachment detail.