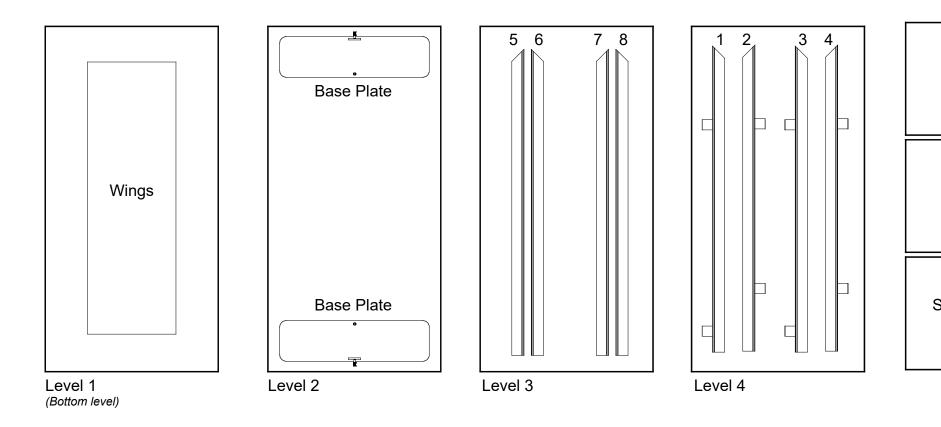

#### Order #XXXXX VK-1906 Sunrise - 10' x 10' Display

- Item Qty. Description
- 1 1 45"h TSP46 Vertical Extrusion w/ A10 clamps
- 2 1 45"h TSP46 Vertical Extrusion w/ A10 clamps

© 2024

- 3 1 45"h TSP46 Vertical Extrusion w/ A10 clamps
- 4 1 45"h TSP46 Vertical Extrusion w/ A10 clamps
- 5 1 45"w TSP46 Horizontal Extrusion
- 6 1 45"w TSP46 Horizontal Extrusion
- 7 1 45"w TSP46 Horizontal Extrusion
- 8 1 45"w TSP46 Horizontal Extrusion
- -- 2 Base Plate w/ Flange

#### Steps:

Refer to the Tool-less Frame Assembly general information page.

- 1) Assemble extrusions [1-2], [3-4], [5-6], [7-8] together using straight connectors.
- 2) Connect vertical assemblies [1/2], [3/4] between horizontal assemblies [5/6], [7/8] using corner connectors.
- 3) Install Base Plates to bottom corners of frame. See Base Plate Attachment detail.
- 4) Apply SEG graphic to front of frame. See the SEG Installation general information page.
- 5) Connect Wings to A10 clamps on vertical extrusions. See A10 Clamp Attachment detail.
- 6) Attach lights to top of frame. See Light Attachment detail.

Part Identification - Numbering

## Top View of Each Level